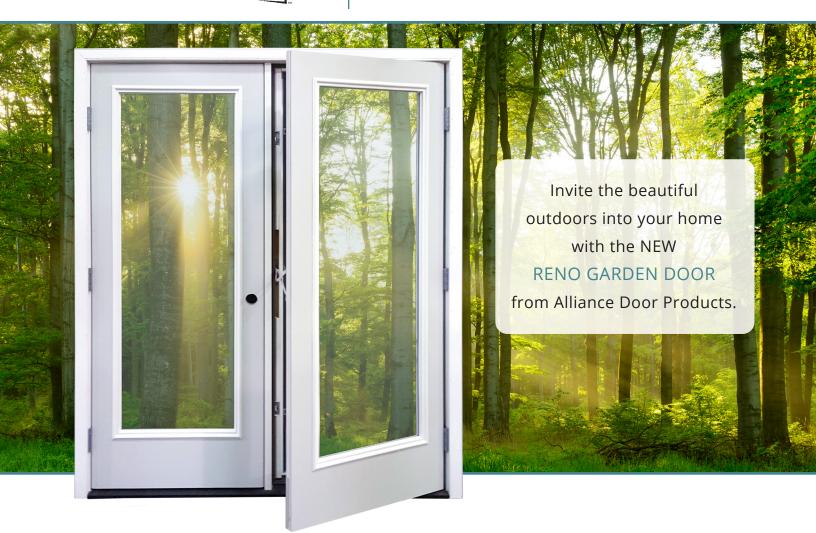

# **NEW** - RENO GARDEN DOOR

### RENO GARDEN DOOR

All the features of our Garden Door System now available for remodel. The ideal upgrade solution for outdated sliding patio doors.

- Under Sized Steel Door Slabs
- Full Lite swinging double Patio Door with Low-E Glass
- Primed Finger Joint Jamb with Wide Mull Post
- Awning Hardware with 2 Cam Locks
- Brickmould Attached
- Removable Screen
- Screwed and Caulked Frames