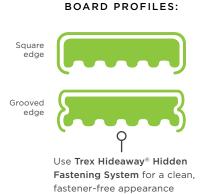

## 

|                    |               | 1" Squa          | re-Edge Board |                                                     |
|--------------------|---------------|------------------|---------------|-----------------------------------------------------|
| Item #             | Dimensions    |                  | Colors        | Actual Dimensions                                   |
| XX010612E2S01      | 1 x 6 x 12'   |                  | CS, BD, SD    | .94 in x 5.5 in x 12 ft (24 mm x 140 mm x 365 cm)   |
| XX010616E2S01      | 1 x 6 x 16'   |                  | CS, BD, SD    | .94 in x 5.5 in x 16 ft (24 mm x 140 mm x 487 cm)   |
| XX010620E2S01      | 1 x 6 x 20'   |                  | CS, BD, SD    | .94 in x 5.5 in x 20 ft (24 mm x 140 mm x 609 cm)   |
|                    |               | 1" Groov         | ed-Edge Board |                                                     |
| Item #             | Dimensions    |                  | Colors        | Actual Dimensions                                   |
| XX010612E2G01      | 1 x 6 x 12'   |                  | CS, BD, SD    | .94 in x 5.5 in x 12 ft (24 mm x 140 mm x 365 cm)   |
| XX010616E2G01      | 1 x 6 x 16'   |                  | CS, BD, SD    | .94 in x 5.5 in x 16 ft (24 mm x 140 mm x 487 cm)   |
| XX010620E2G01      | 1 x 6 x 20'   |                  | CS, BD, SD    | .94 in x 5.5 in x 20 ft (24 mm x 140 mm x 609 cm)   |
|                    |               | 1" x             | 8" Fascia     |                                                     |
| Item #             | Dimensions    |                  | Colors        | Actual Dimensions                                   |
| XX010812E2S01      | 1 x 8 x 12'   |                  | CS, BD, SD    | .56 in x 7.25 in x 12 ft (14 mm x 184 mm x 365 cm)  |
|                    |               | 1" x             | 12" Fascia    |                                                     |
| Item #             | Dimensions    |                  | Colors        | Actual Dimensions                                   |
| XX011212E2S01      | 1 x 12 x 12'  |                  | CS, BD, SD    | .56 in x 11.375 in x 12 ft (14 mm x 288 mm x 365 cm |
| XX = COLOR PREFIX: | CS Clam Shell | BD Beach Dune SD | Saddle        |                                                     |