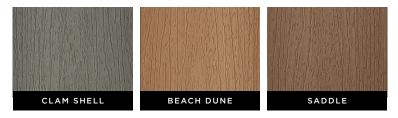

AVAILABLE COLORS:

## 

|                    |               | 1" Squa          | re-Edge Board |                                                     |
|--------------------|---------------|------------------|---------------|-----------------------------------------------------|
| Item #             | Dimensions    |                  | Colors        | Actual Dimensions                                   |
| XX010612E2S01      | 1 x 6 x 12'   |                  | CS, BD, SD    | .94 in x 5.5 in x 12 ft (24 mm x 140 mm x 365 cm)   |
| XX010616E2S01      | 1 x 6 x 16'   |                  | CS, BD, SD    | .94 in x 5.5 in x 16 ft (24 mm x 140 mm x 487 cm)   |
| XX010620E2S01      | 1 x 6 x 20'   |                  | CS, BD, SD    | .94 in x 5.5 in x 20 ft (24 mm x 140 mm x 609 cm)   |
|                    |               | 1" Groov         | ed-Edge Board |                                                     |
| Item #             | Dimensions    |                  | Colors        | Actual Dimensions                                   |
| XX010612E2G01      | 1 x 6 x 12'   |                  | CS, BD, SD    | .94 in x 5.5 in x 12 ft (24 mm x 140 mm x 365 cm)   |
| XX010616E2G01      | 1 x 6 x 16'   |                  | CS, BD, SD    | .94 in x 5.5 in x 16 ft (24 mm x 140 mm x 487 cm)   |
| XX010620E2G01      | 1 x 6 x 20'   |                  | CS, BD, SD    | .94 in x 5.5 in x 20 ft (24 mm x 140 mm x 609 cm)   |
|                    |               | 1" x             | 8" Fascia     |                                                     |
| Item #             | Dimensions    |                  | Colors        | Actual Dimensions                                   |
| XX010812E2S01      | 1 x 8 x 12'   |                  | CS, BD, SD    | .56 in x 7.25 in x 12 ft (14 mm x 184 mm x 365 cm)  |
|                    |               | 1" x             | 12" Fascia    |                                                     |
| Item #             | Dimensions    |                  | Colors        | Actual Dimensions                                   |
| XX011212E2S01      | 1 x 12 x 12'  |                  | CS, BD, SD    | .56 in x 11.375 in x 12 ft (14 mm x 288 mm x 365 cm |
| XX = COLOR PREFIX: | CS Clam Shell | BD Beach Dune SD | Saddle        |                                                     |